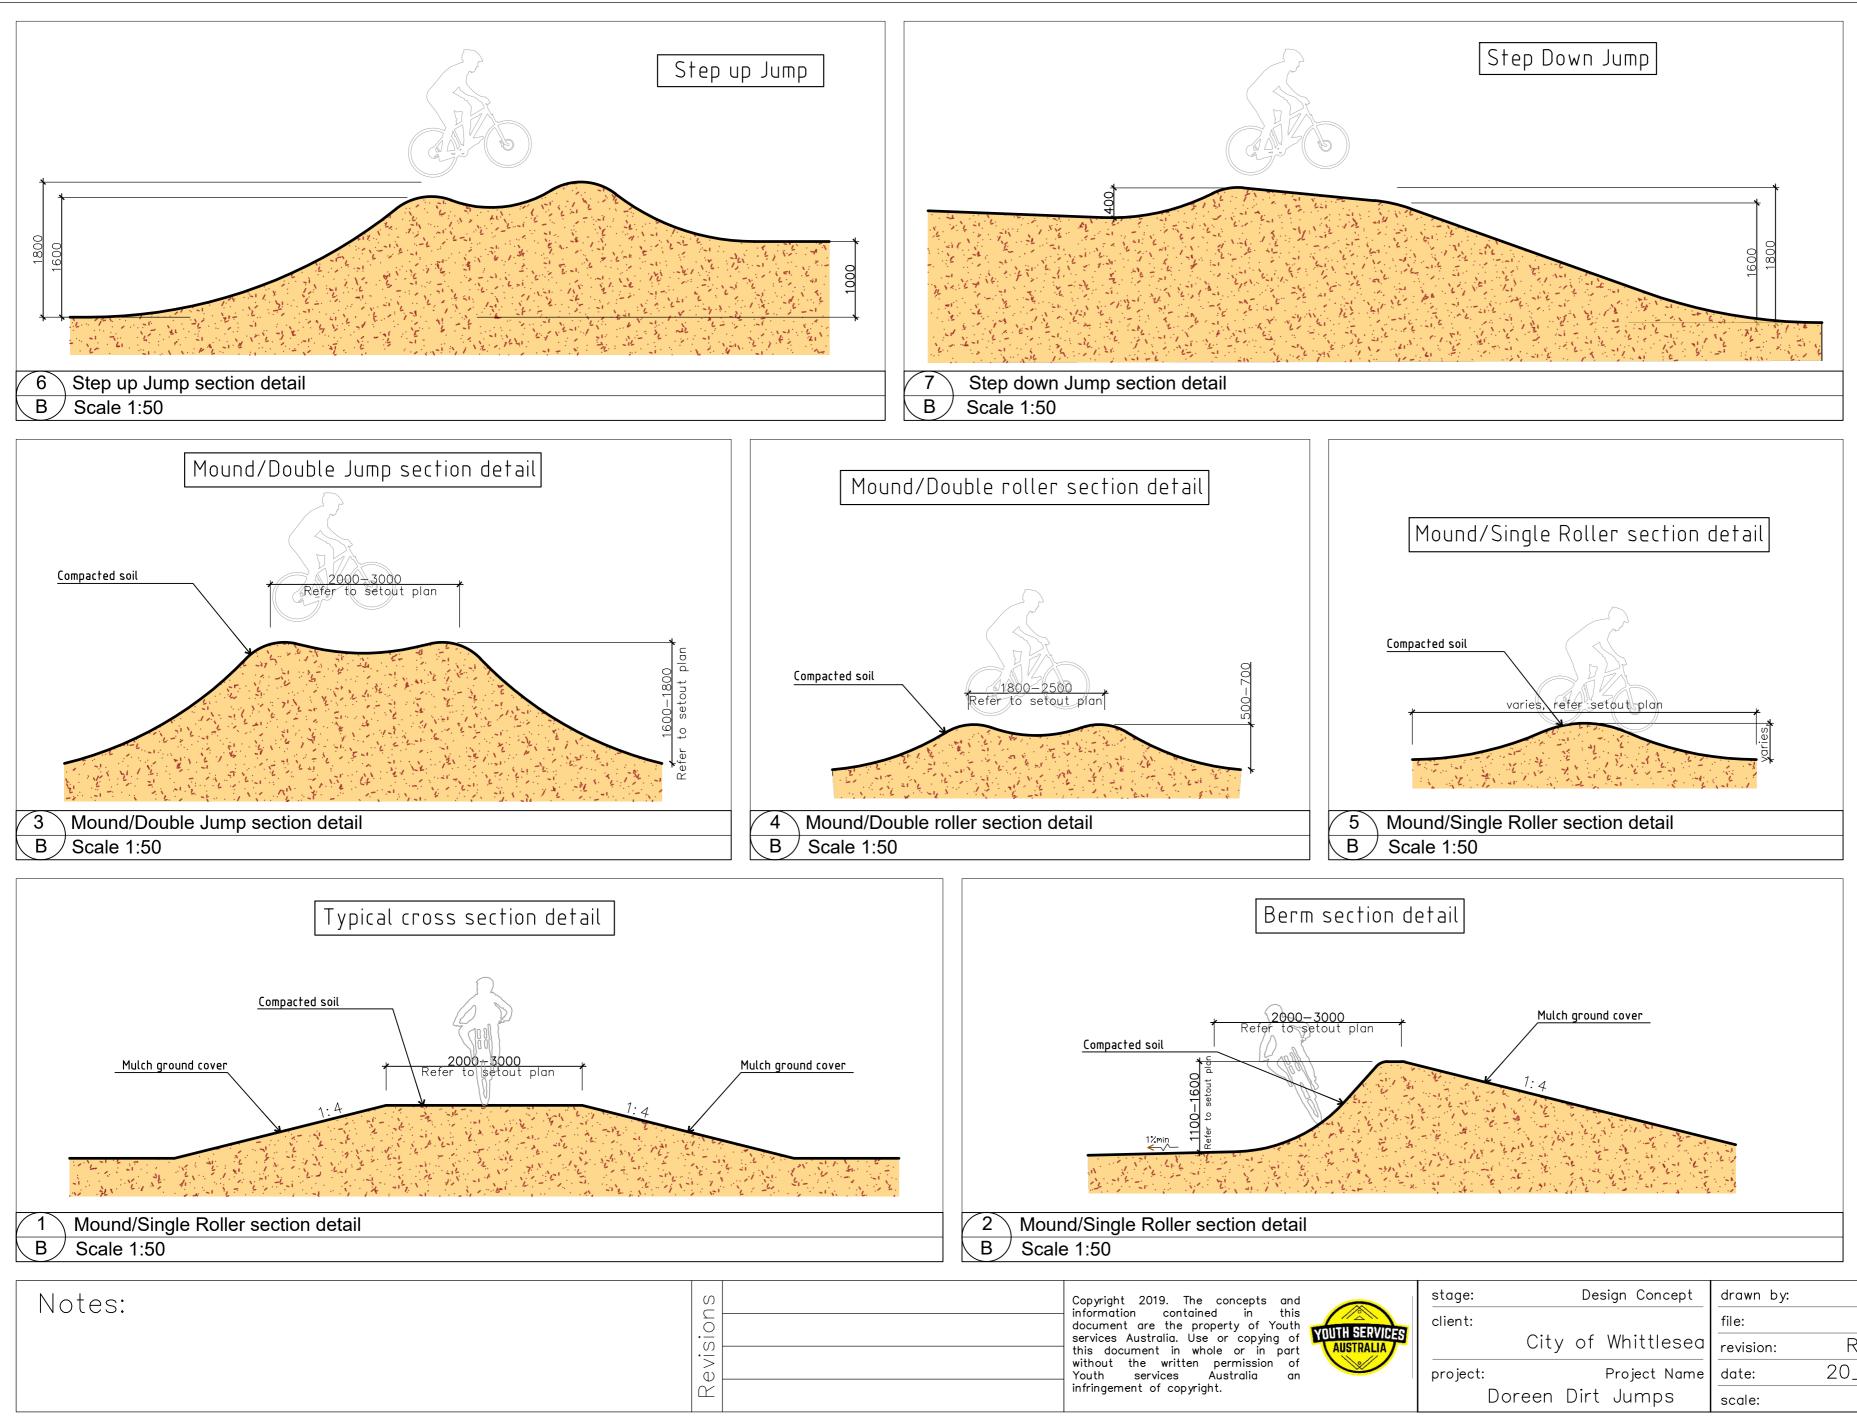

| The concepts and<br>ontained in this<br>he property of Youth<br>a. Use or copying of<br>in whole or in part<br>ritten permission of<br>es Australia an<br>copyright. | stage: De          | esign Concept | drawn by: | I.S.        |   |
|----------------------------------------------------------------------------------------------------------------------------------------------------------------------|--------------------|---------------|-----------|-------------|---|
|                                                                                                                                                                      | client:            |               | file:     | Details     |   |
|                                                                                                                                                                      | City of Whittlesed | Whittlesea    | revision: | Revision 01 | В |
|                                                                                                                                                                      | project:           | Project Name  | date:     | 20_02_2024  |   |
|                                                                                                                                                                      | Doreen Dirt        | : Jumps       | scale:    | 1:50@A1     |   |